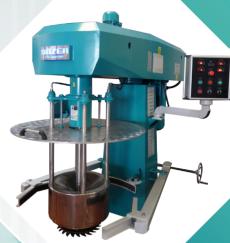

## **BASKET-MILL WET MILLING MACHINES**

The quality coming with the experience...

www.solet.com

The right choice of excellence since 1946

#### STANDARD PROPERTIES

- \*Floor mounted
- \* Cooling system grinding basket
- \*Special double suction disc
- \* Movable vessel cover system
- \*Temperature measurement system
- \* Vessel support and centering system
- \* 10 2.000 lt. production capacity range
- \* Driving power from 1,5 to 90 Kw
- \* Electro-Hydraulic move up and down controlled system
- \* Operator panel with button control and display
- \* Electrical safety equipment suitable for work safety principles

#### **OPTIONAL SPECIFICATIONS**

- \* Movable vacuum system
- \*Ex-proof design with ATEX Zone 1EEx dIIB t4 standarts
- \* Automatic up-and-down feature
- \* Double jacket vessel system for cooling
- \*Weight measurement system
- \* Liquid and powder raw material feeding system
- \*Recipe controlled automatic PC/PLC control system

#### **BASKET-MILL WET MILLING MACHINES**

| Machine Type           | SBM 10-L | SBM 100-I | SBM 300-I | SBM 500-I | SBM 1-I   | SBM 2-I    |
|------------------------|----------|-----------|-----------|-----------|-----------|------------|
| Main Engine Power (Kw) | 1,5 - 3  | 11 - 22   | 15 - 22   | 22 - 37   | 37 - 75   | 55 - 90    |
| Milling Speed (rpm)    | 0-3000   | 0-1500    | 0-1500    | 0-1500    | 0-1000    | 0-1000     |
| Total Volume (Lt)      | 10       | 100       | 300       | 500       | 1000      | 2000       |
| Efficent Volume (Lt)   | 2 - 8    | 20 - 80   | 60 - 240  | 100 400   | 200 - 800 | 400 - 1600 |
| Basket Volume (Lt)     | 0,25     | 5         | 10        | 20        | 30        | 50         |