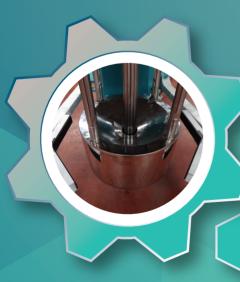

#### STANDARD PROPERTIES

- \*Floor mounted
- \* Cooling system grinding basket
- \*Special double suction disc
- \* Movable vessel cover system
- \*Temperature measurement system
- \* Vessel support and centering system
- \* 10 2.000 lt. production capacity range
- \* Driving power from 1,5 to 90 Kw
- \* Electro-Hydraulic move up and down controlled system
- \* Operator panel with button control and display
- \* Electrical safety equipment suitable for work safety principles

#### **OPTIONAL SPECIFICATIONS**

- \* Movable vacuum system
- \*Ex-proof design with ATEX Zone 1EEx dIIB t4 standarts
- \* Automatic up-and-down feature
- \* Double jacket vessel system for cooling
- \*Weight measurement system
- \* Liquid and powder raw material feeding system
- \*Recipe controlled automatic PC/PLC control system