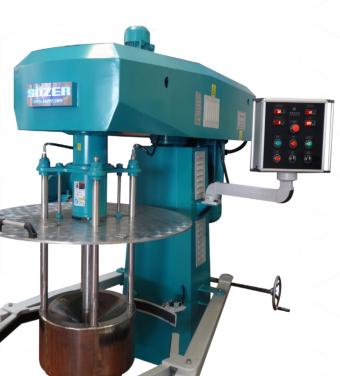

## **BASKET-MILL WET MILLING MACHINES**

The quality coming with the experience...

www.solet.com

The right choice of excellence since 1946

#### STANDARD PROPERTIES

- \*Floor mounted
- \* Cooling system grinding basket
- \*Special double suction disc
- \* Movable vessel cover system
- \*Temperature measurement system
- \* Vessel support and centering system
- \* 10 2.000 lt. production capacity range
- \* Driving power from 1,5 to 90 Kw
- \* Electro-Hydraulic move up and down controlled system
- \* Operator panel with button control and display
- \* Electrical safety equipment suitable for work safety principles

#### **OPTIONAL SPECIFICATIONS**

- \* Movable vacuum system
- \*Ex-proof design with ATEX Zone 1EEx dIIB t4 standarts
- \* Automatic up-and-down feature
- \* Double jacket vessel system for cooling
- \*Weight measurement system
- \* Liquid and powder raw material feeding system
- \*Recipe controlled automatic PC/PLC control system

#### **BASKET-MILL WET MILLING MACHINES**

| Machine Type           | SBM 10-L | SBM 100-I | SBM 300-I | SBM 500-I | SBM 1-I   | SBM 2-I    |
|------------------------|----------|-----------|-----------|-----------|-----------|------------|
| Main Engine Power (Kw) | 1,5 - 3  | 11 - 22   | 15 - 22   | 22 - 37   | 37 - 75   | 55 - 90    |
| Milling Speed (rpm)    | 0-3000   | 0-1500    | 0-1500    | 0-1500    | 0-1000    | 0-1000     |
| Total Volume (Lt)      | 10       | 100       | 300       | 500       | 1000      | 2000       |
| Efficent Volume (Lt)   | 2 - 8    | 20 - 80   | 60 - 240  | 100 400   | 200 - 800 | 400 - 1600 |
| Basket Volume (Lt)     | 0,25     | 5         | 10        | 20        | 30        | 50         |