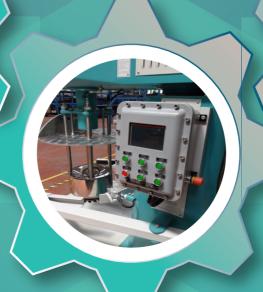

#### STANDARD PROPERTIES

- \*Floor mounted
- \* Cooling system grinding basket
- \*Special double suction disc
- \* Movable vessel cover system
- \*Temperature measurement system
- \* Vessel support and centering system
- \* 10 2.000 lt. production capacity range
- \* Driving power from 1,5 to 90 Kw
- \* Electro-Hydraulic move up and down controlled system
- \* Operator panel with button control and display
- \* Electrical safety equipment suitable for work safety principles

#### **OPTIONAL SPECIFICATIONS**

- \* Movable vacuum system
- \*Ex-proof design with ATEX Zone 1EEx dIIB t4 standarts
- \* Automatic up-and-down feature
- \* Double jacket vessel system for cooling
- \*Weight measurement system
- \* Liquid and powder raw material feeding system
- \*Recipe controlled automatic PC/PLC control system