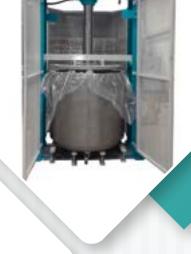

## STANDARD PROPERTIES

- \* Electro-hydraulic operating principle
- \*180 bar hydraulic pressure application system
- \*Use of moveable mixing vessels
- \* Vessel support and centering system
- \* 50 2.000 lt. vessel discharge range
- \* 500 gr. 30 kg. filling range (with dosing models)
- \* Operator panel with button control and display
- \* Electrical safety equipment suitable for work safety

#### **VESSEL DRAIN AND DOSING PRESS MACHINES**

| Machine Type           | SKBM 500 | SKBM 1000 | SKBM 1500 | SKBM 2000 |
|------------------------|----------|-----------|-----------|-----------|
| Main Engine Power (Kw) | 7,5      | 7,5       | 7,5       | 11        |
| Pressure (Max Bar)     | 180      | 180       | 180       | 180       |
| Hydraulic Stroke (mm)  | 1000     | 1000      | 1200      | 1600      |
| Press Plate Ø (mm)     | 900      | 1000      | 300       | 600       |
| Discharge Volume (Lt)  | 500      | 1000      | 1500      | 2000      |