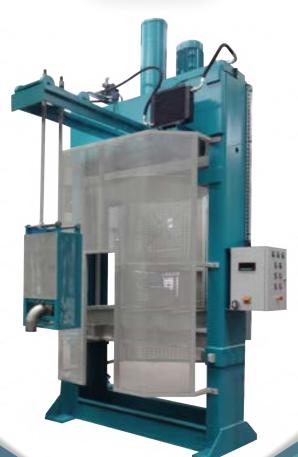

## STANDARD PROPERTIES

- \* Electro-hydraulic operating principle
- \*180 bar hydraulic pressure application system
- \*Use of moveable mixing vessels
- \* Vessel support and centering system
- \* 50 2.000 lt. vessel discharge range
- \* 500 gr. 30 kg. filling range (with dosing models)
- \* Operator panel with button control and display
- \* Electrical safety equipment suitable for work safety

#### **VESSEL DRAIN AND DOSING PRESS MACHINES**

| Machine Type           | SKBM 500 | SKBM 1000 | SKBM 1500 | SKBM 2000 |
|------------------------|----------|-----------|-----------|-----------|
| Main Engine Power (Kw) | 7,5      | 7,5       | 7,5       | 11        |
| Pressure (Max Bar)     | 180      | 180       | 180       | 180       |
| Hydraulic Stroke (mm)  | 1000     | 1000      | 1200      | 1600      |
| Press Plate Ø (mm)     | 900      | 1000      | 300       | 600       |
| Discharge Volume (Lt)  | 500      | 1000      | 1500      | 2000      |