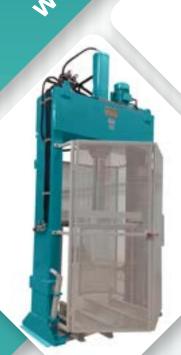

## STANDARD PROPERTIES

- \* Electro-hydraulic operating principle
- \*180 bar hydraulic pressure application system
- \*Use of moveable mixing vessels
- \* Vessel support and centering system
- \* 50 2.000 lt. vessel discharge range
- \* 500 gr. 30 kg. filling range (with dosing models)
- \* Operator panel with button control and display
- \* Electrical safety equipment suitable for work safety

#### **VESSEL DRAIN AND DOSING PRESS MACHINES**

| Machine Type           | SKBM 500 | SKBM 1000 | SKBM 1500 | SKBM 2000 |
|------------------------|----------|-----------|-----------|-----------|
| Main Engine Power (Kw) | 7,5      | 7,5       | 7,5       | 11        |
| Pressure (Max Bar)     | 180      | 180       | 180       | 180       |
| Hydraulic Stroke (mm)  | 1000     | 1000      | 1200      | 1600      |
| Press Plate Ø (mm)     | 900      | 1000      | 300       | 600       |
| Discharge Volume (Lt)  | 500      | 1000      | 1500      | 2000      |